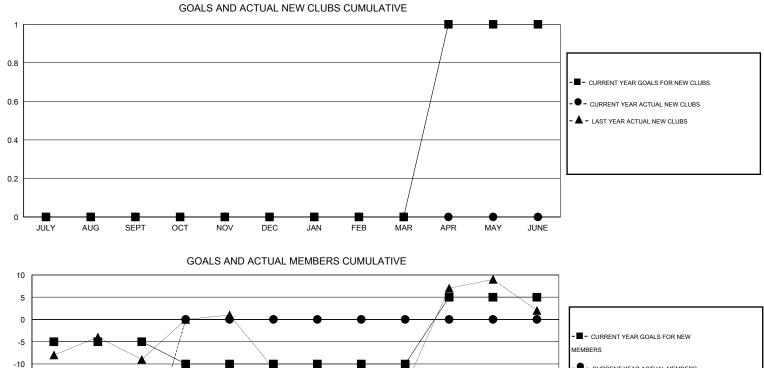

## LOCATION DELAWARE

GMT CA 1

| Clubs RESULTS FOR 2014-2015 |                  |                                                                 |                                                                                                                                                                                                                                             |                                                                                                                                                                                                                                                                                                   | Members<br>RESULTS FOR 2014-2015                                                                                                                                                                                                                    |                                                                                                                                                                                                                                                                                      |                                                                                                                                                                                                                                                                                                                                                                                                                       |                                                                                                                                                                                                                                                                                                                                                                                                                                                                                                                                                                                                                                                                                                                                                                           |  |  |
|-----------------------------|------------------|-----------------------------------------------------------------|---------------------------------------------------------------------------------------------------------------------------------------------------------------------------------------------------------------------------------------------|---------------------------------------------------------------------------------------------------------------------------------------------------------------------------------------------------------------------------------------------------------------------------------------------------|-----------------------------------------------------------------------------------------------------------------------------------------------------------------------------------------------------------------------------------------------------|--------------------------------------------------------------------------------------------------------------------------------------------------------------------------------------------------------------------------------------------------------------------------------------|-----------------------------------------------------------------------------------------------------------------------------------------------------------------------------------------------------------------------------------------------------------------------------------------------------------------------------------------------------------------------------------------------------------------------|---------------------------------------------------------------------------------------------------------------------------------------------------------------------------------------------------------------------------------------------------------------------------------------------------------------------------------------------------------------------------------------------------------------------------------------------------------------------------------------------------------------------------------------------------------------------------------------------------------------------------------------------------------------------------------------------------------------------------------------------------------------------------|--|--|
|                             |                  |                                                                 |                                                                                                                                                                                                                                             |                                                                                                                                                                                                                                                                                                   |                                                                                                                                                                                                                                                     |                                                                                                                                                                                                                                                                                      |                                                                                                                                                                                                                                                                                                                                                                                                                       |                                                                                                                                                                                                                                                                                                                                                                                                                                                                                                                                                                                                                                                                                                                                                                           |  |  |
| 0                           | 0                | 0                                                               | 0                                                                                                                                                                                                                                           | JULY/AUG/SEPT                                                                                                                                                                                                                                                                                     | -5                                                                                                                                                                                                                                                  | 11                                                                                                                                                                                                                                                                                   | 45                                                                                                                                                                                                                                                                                                                                                                                                                    | -34                                                                                                                                                                                                                                                                                                                                                                                                                                                                                                                                                                                                                                                                                                                                                                       |  |  |
| 0                           |                  |                                                                 |                                                                                                                                                                                                                                             | OCT/NOV/DEC                                                                                                                                                                                                                                                                                       |                                                                                                                                                                                                                                                     |                                                                                                                                                                                                                                                                                      |                                                                                                                                                                                                                                                                                                                                                                                                                       | 0                                                                                                                                                                                                                                                                                                                                                                                                                                                                                                                                                                                                                                                                                                                                                                         |  |  |
| 0<br>1                      | 0<br>0           | 0<br>0                                                          | 0<br>0                                                                                                                                                                                                                                      | JAN/FEB/MAR<br>APR/MAY/JUNE                                                                                                                                                                                                                                                                       | 0<br>15                                                                                                                                                                                                                                             | 0<br>0                                                                                                                                                                                                                                                                               | 0<br>0                                                                                                                                                                                                                                                                                                                                                                                                                | 0<br>0                                                                                                                                                                                                                                                                                                                                                                                                                                                                                                                                                                                                                                                                                                                                                                    |  |  |
|                             | NEW CLUB<br>GOAL | RESULTS FOR 2014-2015<br>NEW CLUBS<br>GOAL<br>0 0<br>0 0<br>0 0 | RESULTS FOR 2014-2015         NEW CLUB       NEW CLUBS       DROPPED         GOAL       CLUBS       CLUBS         0       0       0         0       0       0         0       0       0         0       0       0         0       0       0 | RESULTS FOR 2014-2015         NEW CLUB       NEW CLUBS       DROPPED       NET         GOAL       CLUBS       GAIN/LOSS         0       0       0       0         0       0       0       0         0       0       0       0         0       0       0       0         0       0       0       0 | RESULTS FOR 2014-2015       NEW CLUB     NEW CLUBS     DROPPED     NET       GOAL     CLUBS     GAIN/LOSS     QUARTER       0     0     0     JULY/AUG/SEPT       0     0     0     0       0     0     0     OCT/NOV/DEC       0     0     0     0 | RESULTS FOR 2014-2015       NEW CLUB     NEW CLUBS     DROPPED     NET       GOAL     CLUBS     GAIN/LOSS     QUARTER     NEW MEMBER       0     0     0     0     JULY/AUG/SEPT     -5       0     0     0     0     OCT/NOV/DEC     -5       0     0     0     0     QUARTER     0 | RESULTS FOR 2014-2015       NEW CLUB     NEW CLUBS     DROPPED     NET       GOAL     CLUBS     GAIN/LOSS       0     0     0       0     0     0       0     0     0       0     0     0       0     0     0       0     0     0       0     0     0       0     0     0       0     0     0       0     0     0       0     0     0       0     0     0       0     0     0       0     0     0       0     0     0 | RESULTS FOR 2014-2015         NEW CLUB       NEW CLUBS       DROPPED       NET       QUARTER       NEW MEMBER       CHARTER AND       DROPPED         GOAL       CLUBS       GAIN/LOSS       GAIN/LOSS       QUARTER       NEW MEMBER       CHARTER AND       DROPPED         0       0       0       0       JULY/AUG/SEPT       -5       11       45         0       0       0       0       0       O       O       O       O         0       0       0       0       JULY/AUG/SEPT       -5       11       45         0       0       0       0       O       O       O       O       O       O         1       0       0       0       0       O       O       O       O       O         0       0       0       0       JAN/FEB/MAR       0       O       O       O |  |  |

- CURRENT YEAR ACTUAL MEMBERS

LAST YEAR ACTUAL MEMBERS

-30 -35 JULY AUG SEPT OCT NOV DEC JAN FEB MAR APR MAY JUNE

| DROPPED CLUBS: 0 |    | 7 CLUBS OF 35 ADDED 1 OR MORE | GENDER DISTRIBUTION   |              |     |
|------------------|----|-------------------------------|-----------------------|--------------|-----|
|                  |    | NEW MEMBERS                   | MALE                  | 895 (70.42%) |     |
| DROPPED MEMBERS  |    |                               | FEMALE                | 376 (29.58%) |     |
| DECEASED         | 6  | CLICK HERE FOR HEALTH         | FAMILY UNIT MEMBERS   |              | 267 |
| CLUB CANCELLED   | 0  | ASSESSMENT DATA               |                       |              | 132 |
| OTHER            | 39 |                               | HEAD OF HOUSEHOLD     |              |     |
| TOTAL            | 45 |                               | NON-HEAD OF HOUSEHOLD |              |     |

-15 -20 -25